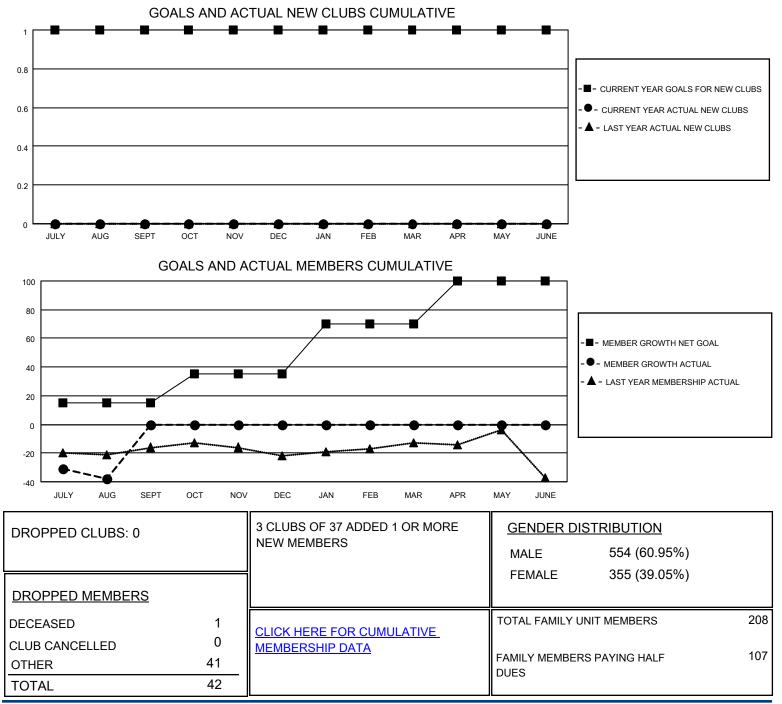

## LOCATION OREGON

District 36 O

Results as of: 8/31/2020

| Clubs                 |               |           |               | Members               |                           |                         |                                                    |
|-----------------------|---------------|-----------|---------------|-----------------------|---------------------------|-------------------------|----------------------------------------------------|
| RESULTS FOR 2020-2021 |               |           |               | RESULTS FOR 2020-2021 |                           |                         |                                                    |
| QUARTER               | NEW CLUB GOAL | NEW CLUBS | DROPPED CLUBS | QUARTER M             | IEMBER GROWTH NET<br>GOAL | MEMBER GROWTH<br>ACTUAL | DROPPED<br>MEMBERS ACTUAL<br>(including transfers) |
| JULY/AUG/SEPT         | 1             | 0         | 0             | JULY/AUG/SEPT         | г 15                      | 25                      | 42                                                 |
| OCT/NOV/DEC           | 0             | 0         | 0             | OCT/NOV/DEC           | 20                        | 0                       | 0                                                  |
| JAN/FEB/MAR           | 0             | 0         | 0             | JAN/FEB/MAR           | 35                        | 0                       | 0                                                  |
| APR/MAY/JUNE          | 0             | 0         | 0             | APR/MAY/JUNE          | 30                        | 0                       | 0                                                  |